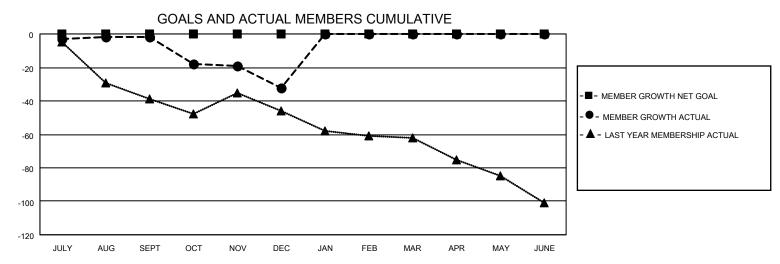

## MONTHLY MEMBERSHIP PROGRESS REPORT

**LOCATION REPUBLIC OF IRELAND** 

District 133

| Clubs RESULTS FOR 2021-2022 |   |   |   | Members RESULTS FOR 2021-2022 |   |    |    |
|-----------------------------|---|---|---|-------------------------------|---|----|----|
|                             |   |   |   |                               |   |    |    |
| JULY/AUG/SEPT               | 0 | 0 | 2 | JULY/AUG/SEPT                 | 0 | 16 | 12 |
| OCT/NOV/DEC                 | 0 | 0 | 1 | OCT/NOV/DEC                   | 0 | 23 | 52 |
| JAN/FEB/MAR                 | 0 | 0 | 0 | JAN/FEB/MAR                   | 0 | 0  | 0  |
| APR/MAY/JUNE                | 0 | 0 | 0 | APR/MAY/JUNE                  | 0 | 0  | 0  |

## GOALS AND ACTUAL NEW CLUBS CUMULATIVE





| DROPPED CLUBS: 3 |    | 19 CLUBS OF 101 ADDED 1 OR<br>MORE NEW MEMBERS | GENDER DISTRIBUTION                |                                |  |
|------------------|----|------------------------------------------------|------------------------------------|--------------------------------|--|
|                  |    | NORE NEW MEMBERS                               | MALE<br>FEMALE                     | 1,541 (76.48%)<br>474 (23.52%) |  |
| DROPPED MEMBERS  |    |                                                | NON BINARY<br>PREFER NOT TO ANSWER | 0 (0.00%)                      |  |
| DECEASED         | 7  |                                                | THE ENTION TO ANSWER               | 0 (0.0070)                     |  |
| CLUB CANCELLED   | 15 | CLICK HERE FOR CUMULATIVE